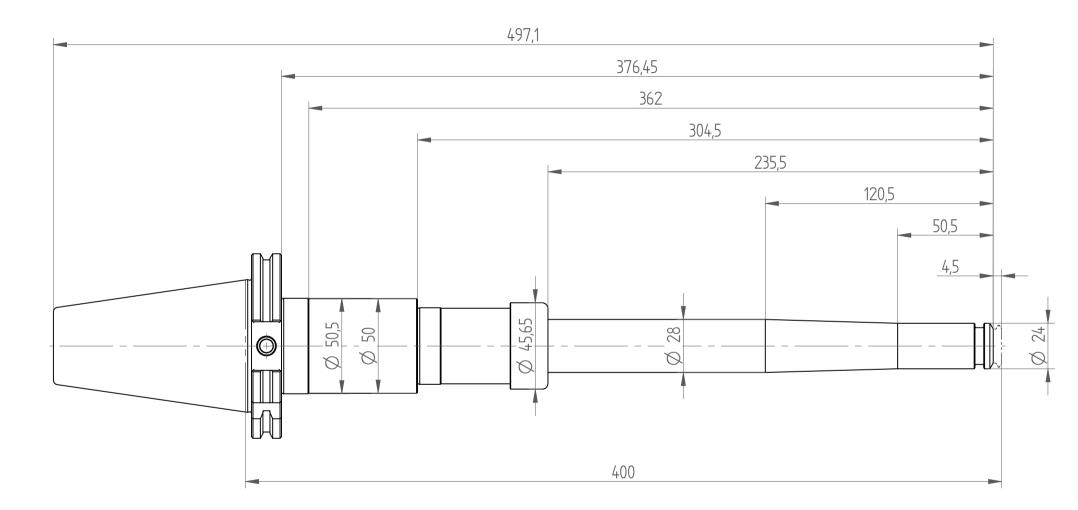

 Type :
 TC50\_PG15x400\_XL

 Part No. :
 885273230

 Date :
 15.01.2015

 Scale :
 1:2